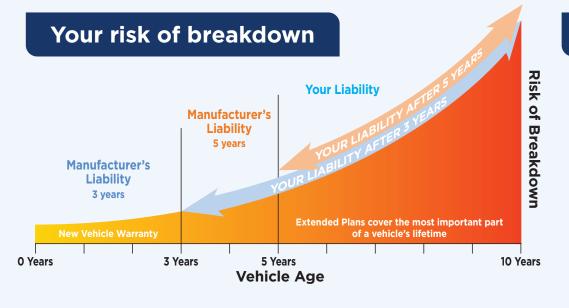

# **Mechanical Protection Plans - New Vehicles**

| Cover              | Standard             |
|--------------------|----------------------|
| Parts covered      | Limited*             |
| Term               | 3 years / 175,000 km |
| Per claim limit    | \$1,000              |
| Total claims limit | \$3,000              |
| Extras             | N/A                  |
| Cost               | Free                 |

Cooling off period expires at time of delivery.

\*Refer to policy document