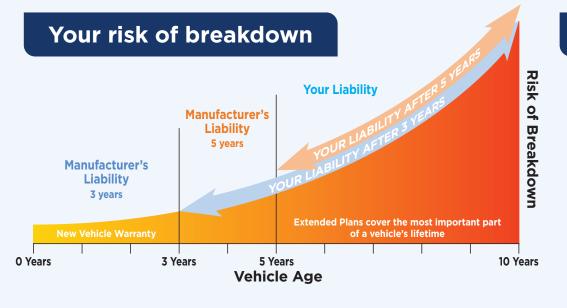

# **BEER AUTO GROUP**















# **Mechanical Protection Plans - Pre Owned Vehicles**

| Cover              | Standard             |
|--------------------|----------------------|
| Parts covered      | Limited*             |
| Term               | 3 years / 175,000 km |
| Per claim limit    | \$1,000              |
| Total claims limit | \$3,000              |
| Extras             | N/A                  |
| Cost               | Free                 |



Cooling off period expires at time of delivery.

\*Refer to policy document





# **Conditions**

#### Servicing

Only with us

### **How often**

As per owner's manual

#### **How much**

Refer manufacturer's website

Beer Motor Car Traders Pty Ltd ABN 34 146 739 540 trading as Beer Auto Group Dealer Licence LMCT10895



## **Standard Parts Covered**

# Electronics & Electro-Mechanical

**Standard cover:** Alternator, engine management computer, starter motor, voltage regulator, wiper motor.

### **Body & Interior**

Standard cover: None.

#### **Steering**

**Standard cover:** Idler arms, pitman arms, power steer box, power steering pump, steering rack, tie rod ends.

#### **Clutch Assembly**

**Standard cover:** 2WD vehicles only. Clutch fork, clutch master, pressure plate, slave cylinder, throw out bearing.

#### **Brakes**

**Standard cover:** Brake booster, ca